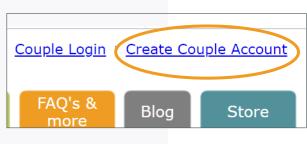

## Partner 1 creates the account

- 1. Go to *CatholicCoupleCheckup.com*.
- 2. Click on *Create Couple Account* in the upper right corner.
- 3. Enter the 3-part voucher code you received from your pastor or church leader and click Submit Voucher.
- 4. Enter your irst name and email, as well as your partner's.