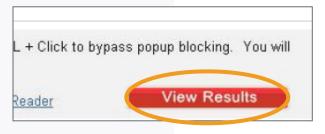

Once you and your partner have completed the assessment, you'll be able to access your report. Click View

**Results** to open the PDF and save it to your computer.

eader Login | Couple Login | Create Cou FAQ's & Couples Blog more