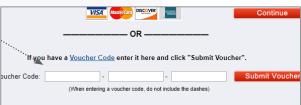

## Partner 1 creates the account

- 1. Go to *CatholicCoupleCheckup.com*.
- 2. Click on *Create Couple Account* in the upper right corner.
- 3. Enter the 3-part voucher code you received from your pastor or church leader and click Submit Voucher.
- 4. Enter your irst name and email, as well as your partner's.